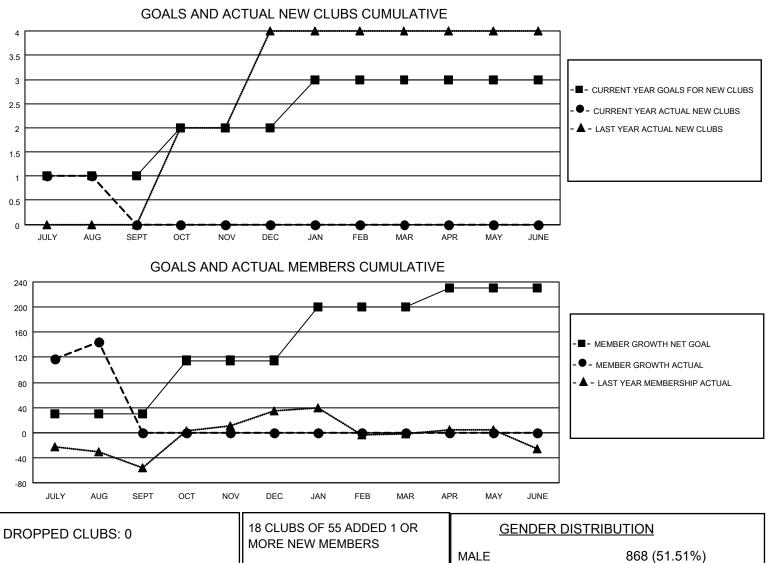

## LOCATION CALIFORNIA

District 4 C4

Results as of: 8/31/2021

| Clubs                 |               |           |               | Members               |                        |                         |                                                    |
|-----------------------|---------------|-----------|---------------|-----------------------|------------------------|-------------------------|----------------------------------------------------|
| RESULTS FOR 2021-2022 |               |           |               | RESULTS FOR 2021-2022 |                        |                         |                                                    |
| QUARTER               | NEW CLUB GOAL | NEW CLUBS | DROPPED CLUBS | QUARTER MEM           | BER GROWTH NET<br>GOAL | MEMBER GROWTH<br>ACTUAL | DROPPED<br>MEMBERS ACTUAL<br>(including transfers) |
| JULY/AUG/SEPT         | 1             | 1         | 0             | JULY/AUG/SEPT         | 30                     | 183                     | 34                                                 |
| OCT/NOV/DEC           | 1             | 0         | 0             | OCT/NOV/DEC           | 85                     | 0                       | 0                                                  |
| JAN/FEB/MAR           | 1             | 0         | 0             | JAN/FEB/MAR           | 85                     | 0                       | 0                                                  |
| APR/MAY/JUNE          | 0             | 0         | 0             | APR/MAY/JUNE          | 30                     | 0                       | 0                                                  |

| DROFFED CLOBS. 0 |    | MORE NEW MEMBERS          | MALE<br>FEMALE                     | 868 (51.51%)<br>817 (48.49%) |
|------------------|----|---------------------------|------------------------------------|------------------------------|
| DROPPED MEMBERS  |    |                           | NON BINARY<br>PREFER NOT TO ANSWER | 0 (0.00%)<br>0 (0.00%)       |
| DECEASED         | 5  |                           |                                    | 0 (0.0070)                   |
| CLUB CANCELLED   | 0  | CLICK HERE FOR CUMULATIVE | TOTAL FAMILY UNIT MEMBERS          | 6 283                        |
| OTHER            | 29 | MEMBERSHIP DATA           |                                    |                              |
| TOTAL            | 34 |                           | FAMILY MEMBERS PAYING HA           | LF DUES 150                  |